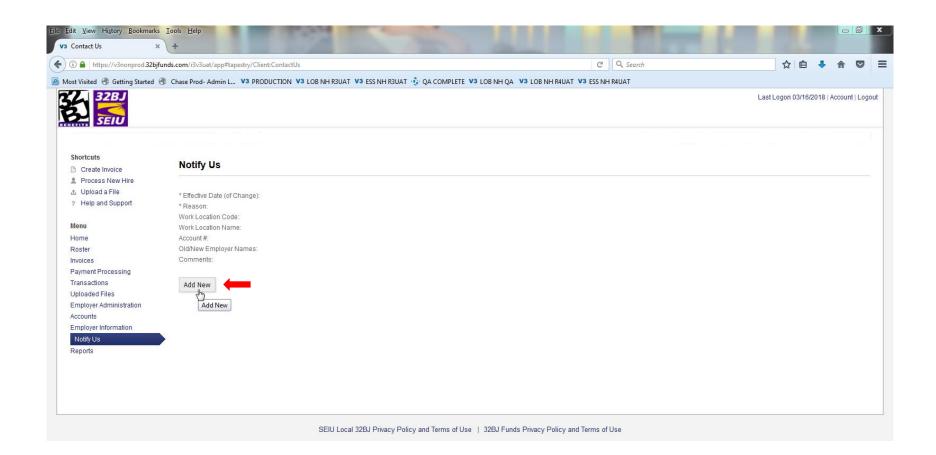

#### **Employer Instructions**

How to create a "Notify Us"

# Log in to ESS and select Employer<sup>2</sup>







## Click on "Notify Us"





#### Select "Add New"

















#### **Attach File**

|   | Α           | В         | С          | D          | E               | F          | G                   | Н                                | 1          | J         | _        |
|---|-------------|-----------|------------|------------|-----------------|------------|---------------------|----------------------------------|------------|-----------|----------|
|   |             |           |            | Middle     |                 |            | Initial<br>Building | Was<br>employment<br>continuous? |            | Home      |          |
| 1 | SS#         | Last Name | First Name | Name(Init) | Job Class/Title | Hire Date  | Hire Date           | (Y/N)                            | Plan (Y/N) | Address   | _        |
| 2 | 123-45-1239 | DASNE     | JEAN