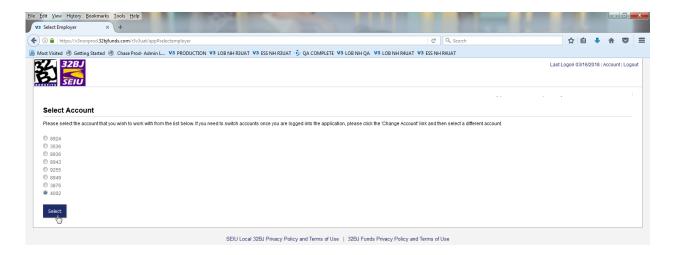

#### **Employer Instructions**

How to create a "Notify Us"

# Log in to ESS and select Employer<sup>2</sup>







## Click on "Notify Us"





#### Select "Add New"

















#### **Attach File**

|   | Α           | В         | С          | D          | E               | F          | G                   | Н                                | 1          | J         | _        |
|---|-------------|-----------|------------|------------|-----------------|------------|---------------------|----------------------------------|------------|-----------|----------|
|   |             |           |            | Middle     |                 |            | Initial<br>Building | Was<br>employment<br>continuous? |            | Home      |          |
| 1 | SS#         | Last Name | First Name | Name(Init) | Job Class/Title | Hire Date  | Hire Date           | (Y/N)                            | Plan (Y/N) | Add