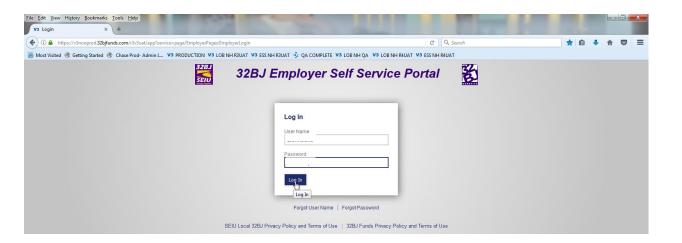

#### **Employer Instructions**

How to create a "Notify Us"

# Log in to ESS and select Employer<sup>2</sup>







## Click on "Notify Us"





#### Select "Add New"

















#### **Attach File**

|   | Α           | В         | С          | D          | E               | F          | G                   | Н                                | 1          | J         | _        |
|---|-------------|-----------|------------|------------|-----------------|------------|---------------------|----------------------------------|------------|-----------|----------|
|   |             |           |            | Middle     |                 |            | Initial<br>Building | Was<br>employment<br>continuous? |            | Home      |          |
| 1 | SS#         | Last Name | First Name | Name(Init) | Job Class/Title | Hire Date  | Hire Date           | (Y/N)                            | Plan (Y/N) | A