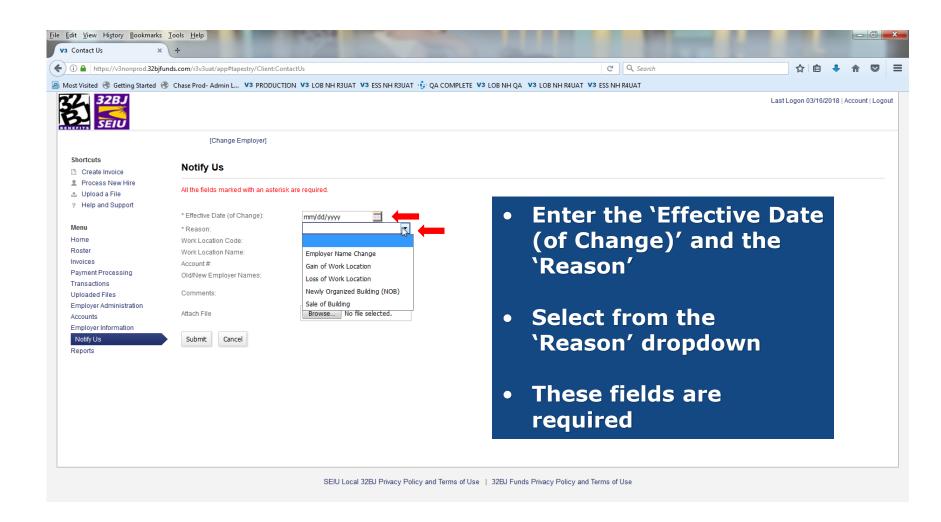

#### **Employer Instructions**

How to create a "Notify Us"

# Log in to ESS and select Employer<sup>2</sup>