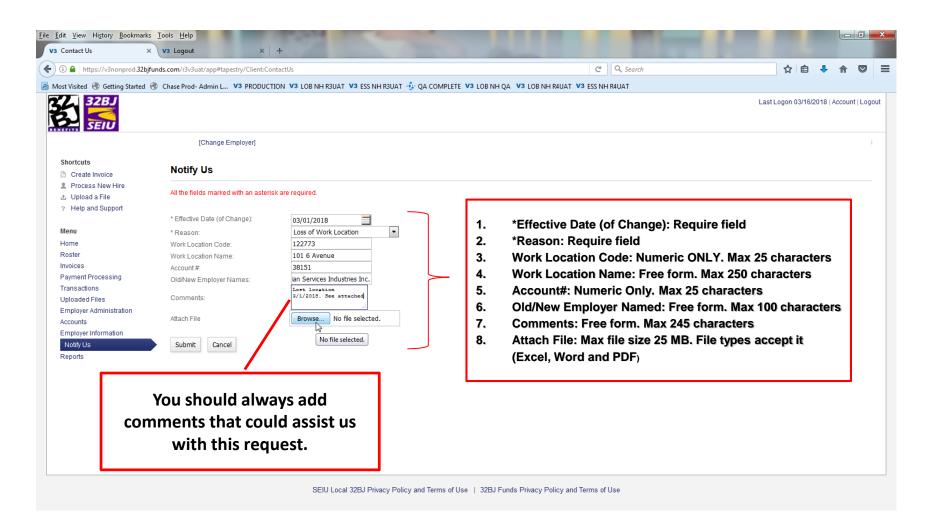

#### **Attach File**

|   | Α           | В         | С          | D          | E               | F          | G                   | Н                                | 1          | J         | _        |
|---|-------------|-----------|------------|------------|-----------------|------------|---------------------|----------------------------------|------------|-----------|----------|
|   |             |           |            | Middle     |                 |            | Initial<br>Building | Was<br>employment<br>continuous? |            | Home      |          |
| 1 | SS#         | Last Name | First Name | Name(Init) | Job Class/Title | Hire Date  | Hire Date           | (Y/N)                            | Plan (Y/N) | Address   | _        |
| 2 | 123-45-1239 | DASNE     | JEAN       |            | JANITOR         | 2/27/2008  |                     |                                  |            | 123 101ST | _        |
| 3 | 123-45-1240 | ALVES     | JAIR       |            | JANITOR         | 6/4/2012   |                     |                                  |            | 124 101ST |          |
| 4 | 123-45-1241 | VILLACIS  | ANGEL      |            | IANITOR         | 10/20/2011 |                     |                                  |            | 10E 101CT |          |
| 5 | 123-45-1242 | TAVARES   | RICARI     |            |                 |            |                     |                                  |            |           |          |
| 6 | 123-45-1243 | MENDOZA   | GRISEL     |            |                 | A(         | CCOUN'              | T CHANG                          | FE FOR     | M         |          |
| 7 | 123-45-1244 | PARRA     | NOE        | WORK LOC   | ATION:          |            |                     |                                  |            |           |          |
| 8 |             |           |            | TEODES LOC | TONNE           | Street     |                     |                                  | City       | State     | Zip Code |

- An Account Change Form (ACF) is no longer necessary
- A completed Roster should always be attached. Columns G, H and I are ok to leave blank.
- Only one file allowed to be attached for each workflow. Attach
  File: Max file size 25 MB. File types accepted are Excel, Word and
  PDF.
- If losing an account/work location, do NOT terminate the members. We will transfer them or terminate them according to the roster you sent to us.

| Street Address   | Street Address:   |
|------------------|-------------------|
| City, State, Zip | City, State, Zip: |