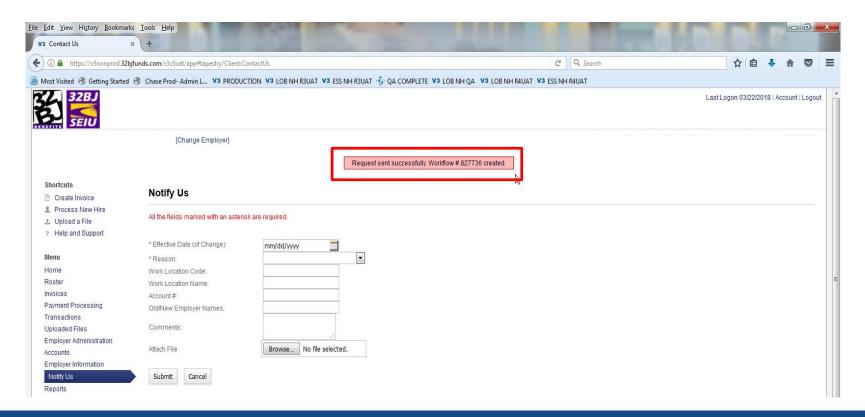

Once you click on 'Submit' the workflow number appears on top.

Keep this number for your records.

Once again, remember <u>DO NOT</u> terminate any member if losing an account.

The Workflow number can also be found on your Home Screen in the "Alerts" section