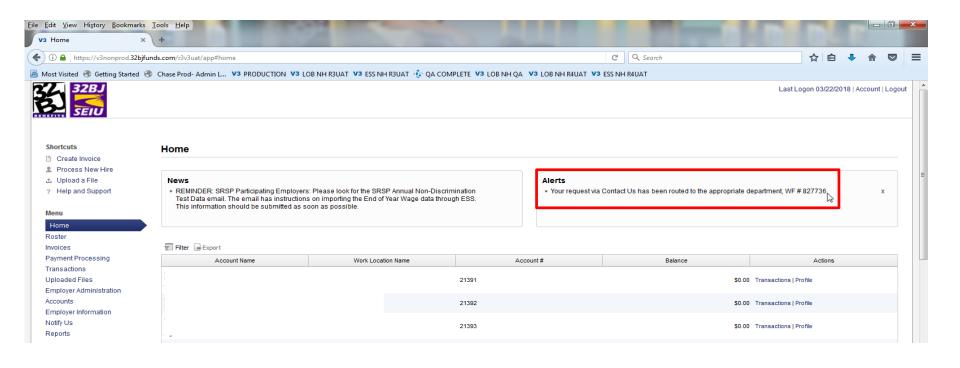

Once you click on 'Submit' the workflow number appears on top.

Keep this number for your records.

Once again, remember <u>DO NOT</u> terminate any member if losing an account.

The Workflow number can also be found on your Home Screen in the "Alerts" section