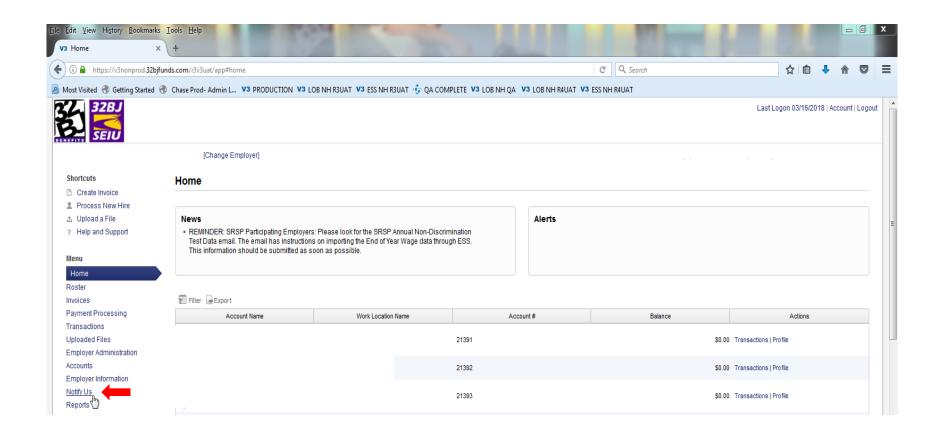

## Click on "Notify Us"

#### Menu

Home

Roster

Invoices

Payment Processing

Transactions

Uploaded Files

**Employer Administration** 

Accounts

Employer Information

Notify Us

Reports

| Reports                           |   |  |  |  |
|-----------------------------------|---|--|--|--|
| Report: Notify Us Workflow Report | • |  |  |  |
| Select Parameters                 |   |  |  |  |
| Show Report                       |   |  |  |  |
|                                   |   |  |  |  |
|                                   |   |  |  |  |